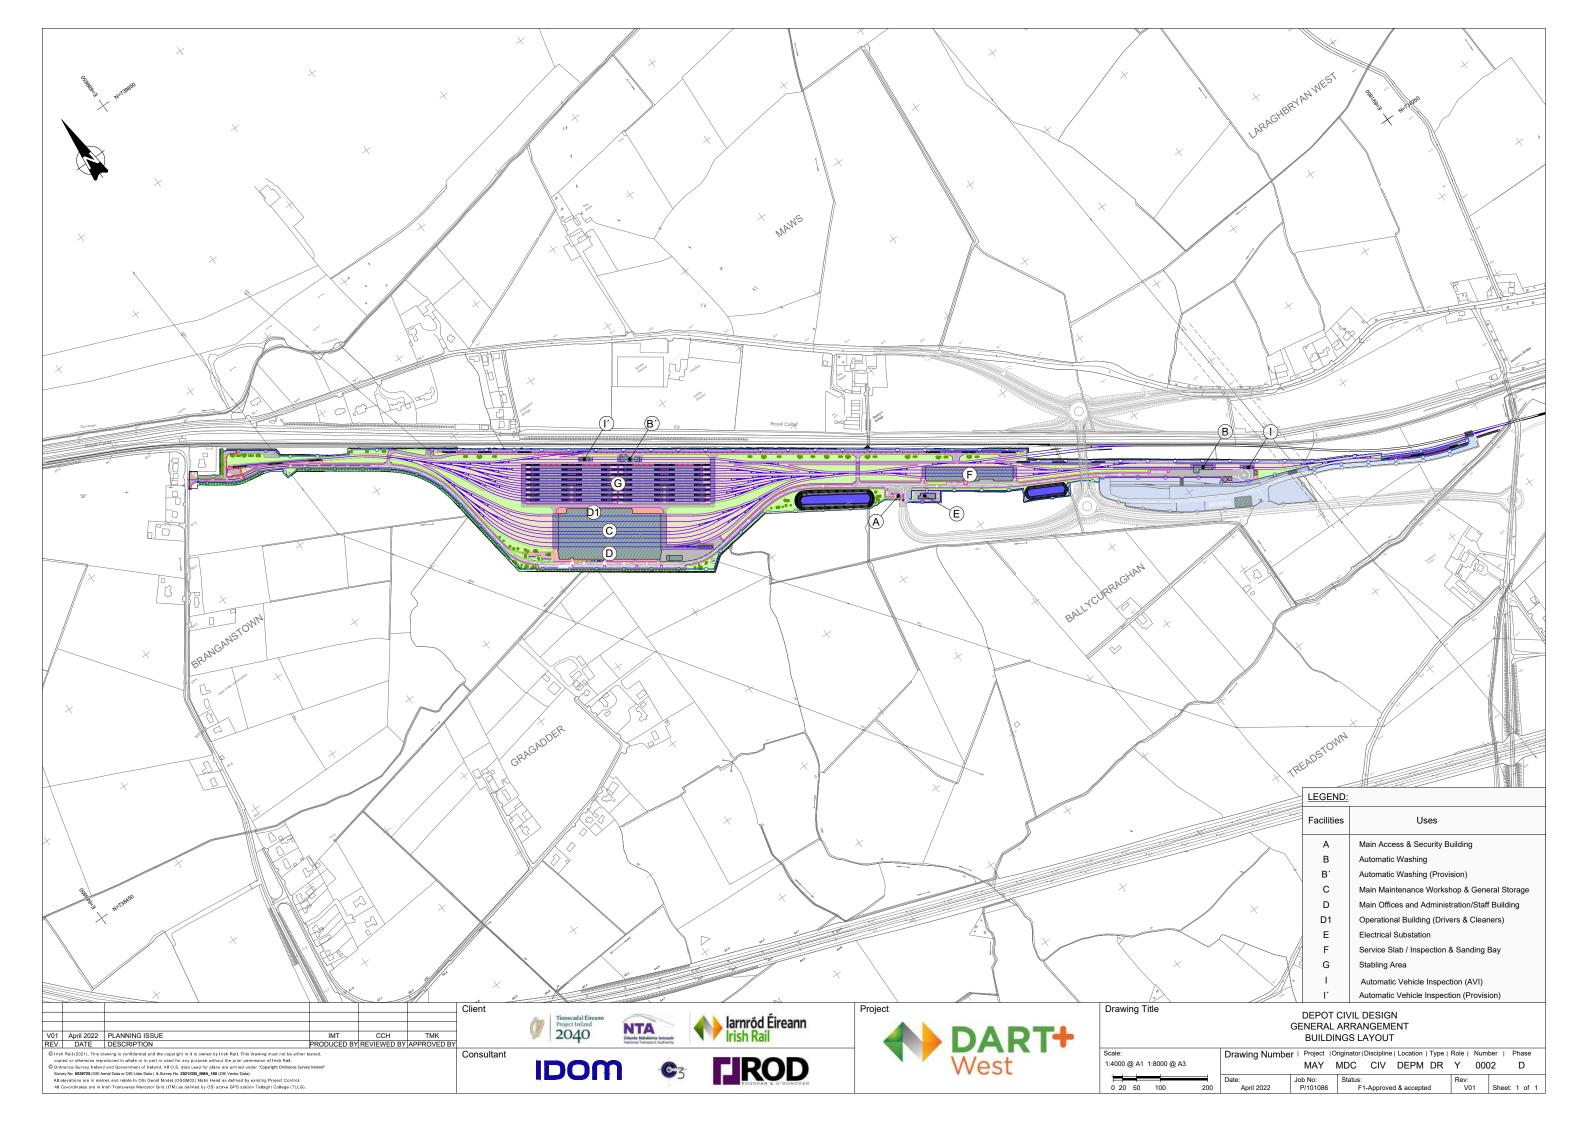

Client Tionscadal Éireann Project Ireland 2040

IDOM

Consultant

|  |  | Drawing Title |
|--|--|---------------|
|  |  |               |

SET TECHNICAL BUILDINGS
DEPOT ENTRANCE
CCE COMPOUND BUILDINGS DETAIL

| ı | GOL GOMI GOLD BOLDINGS BELLINE |                     |                     |            |            |            |      |      |       |       |         |
|---|--------------------------------|---------------------|---------------------|------------|------------|------------|------|------|-------|-------|---------|
|   | Scale:                         | Drawing Numbe       | r   Project         | Originator | Discipline | Location   | Type | Role | Numbe | er    | Phase   |
|   | 1:100 @ A3                     | _                   | MAY                 | MDC        | SET        | ROUT       | DR   | Z    | 0010  | )     | D       |
|   | 0 0.5 1.25 2.5 5               | Date:<br>April 2022 | Job No:<br>P/101086 | Status:    | 1-Approved | d & accept | ed   | Rev: | )1    | Sheet | : 01 of |