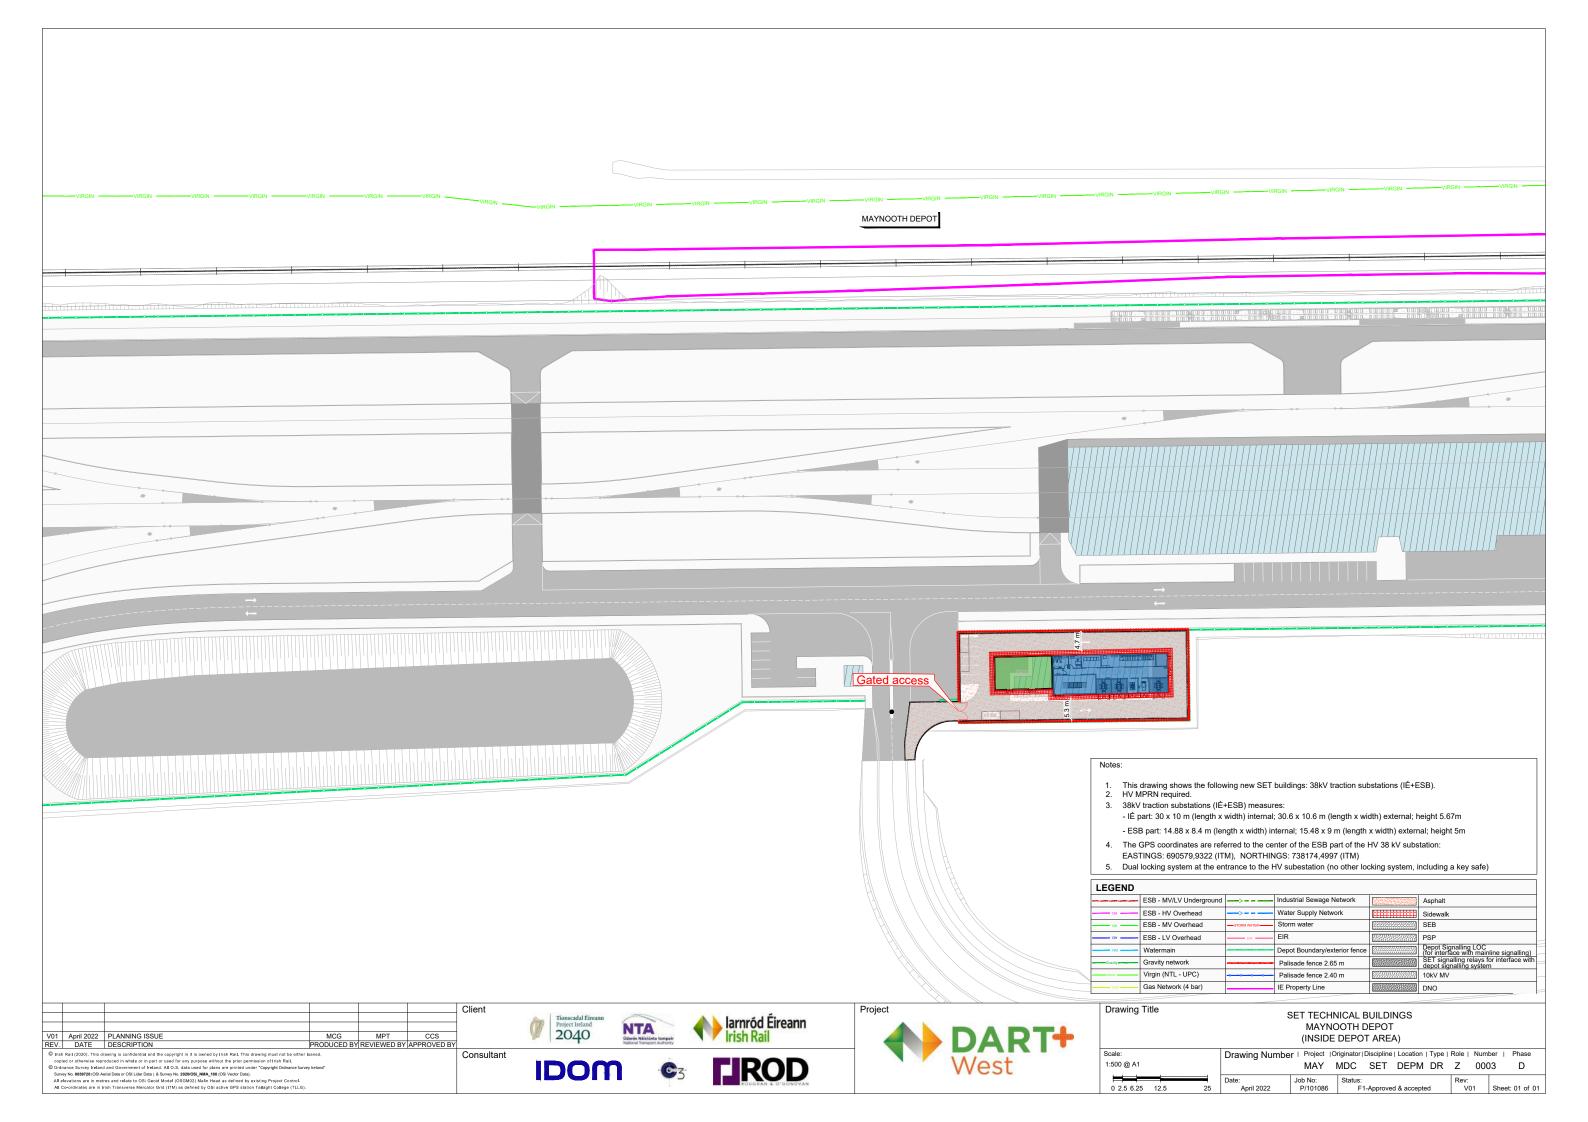

FRONT VIEW VIEW 1-1'

PLAN VIEW

| V01 April 2022 PLANNING ISSUE MCG MPT REV. DATE DESCRIPTION PRODUCED BY REVIEWED BY                                                                                                                                                                                                                                                                                                                                                                                                                                                                                                                                                                                                                                                                                            | CCS APPROVED BY | Tionscadal Éireann Project Ireland 2040 | NTA<br>Sarás Málsiúnta lompair<br>extrel l'alement Authority | larnród Éireann<br>Irish Rail | Project DART+ | Drawing Title    | SET TECHNICAL BUILDINGS<br>DEPOT BUILDINGS DETAIL                                            |
|--------------------------------------------------------------------------------------------------------------------------------------------------------------------------------------------------------------------------------------------------------------------------------------------------------------------------------------------------------------------------------------------------------------------------------------------------------------------------------------------------------------------------------------------------------------------------------------------------------------------------------------------------------------------------------------------------------------------------------------------------------------------------------|-----------------|-----------------------------------------|--------------------------------------------------------------|-------------------------------|---------------|------------------|----------------------------------------------------------------------------------------------|
| © Irish Rail (2020). This drawing is confidential and the copyright in it is owned by Irish Rail. This drawing must not be either loaned, copied or otherwise reproduced in whole or in part or used for any purpose without the prior permission of Irish Rail.  © Ordinance Survey Ireland and Government of Irishna, All D.S. satis used for plass are priviled unser "Copyright Ordinance Survey Ireland"  Survey No. 089720 (03) Aresis Date or OSI Lider Data) & Survey No. 02000S, NMA, 180 (05) Vector Data).  All elevations are in metres and relate to OSI Geoid Mortel (OSGMO2) Mails in Head as defined by existing Project Control.  All Co-ordinates are in this Transverse Microstor Grid (ITM) as obtained by OSI active OFS station Tallaght Collage (TLLG). | Consultant      | IDOM                                    | <b>©</b> 3                                                   | LROD ROHGHAN & O'DDRIGVAN     | West          | Scale: 1/200@ A3 | Drawing Number   Project   Originator   Discipline   Location   Type   Role   Number   Phase |