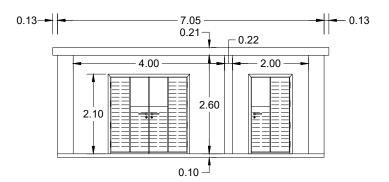

FRONT VIEW

PLANT VIEW

VIEW 1'-1'

10KV MV & SWITCH ROOM BUILDING

|      |            |                |             |             |             | Cli |
|------|------------|----------------|-------------|-------------|-------------|-----|
|      |            |                |             |             |             |     |
|      |            |                |             |             |             |     |
| V01  | April 2022 | PLANNING ISSUE | MCG         | MPT         | ccs         |     |
| REV. | DATE       | DESCRIPTION    | PRODUCED BY | REVIEWED BY | APPROVED BY |     |