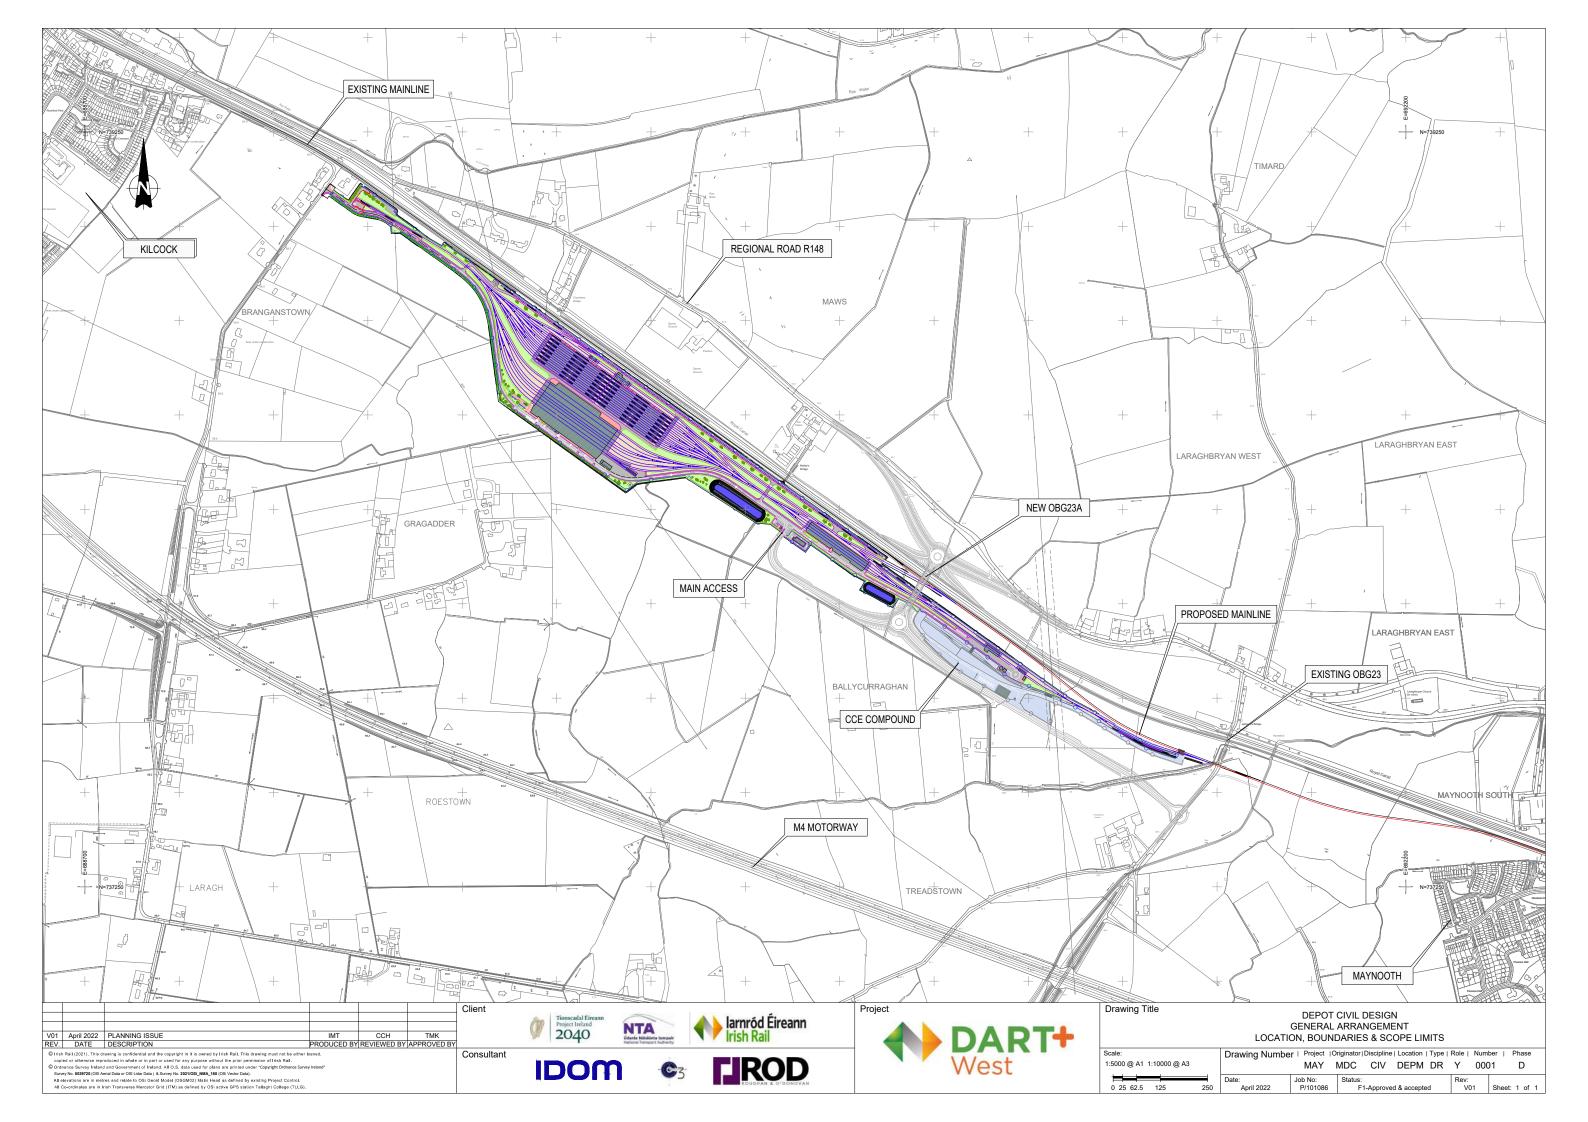

FRONT VIEW VIEW 1-1'

PLAN VIEW

| V01 April 2022 PLANNING ISSUE MCG MPT REV. DATE DESCRIPTION PRODUCED BY REVIEWED BY                                                                                                                                                                                                                                                                                                                                                                                                                                                                                                                                                                                                                                                                                            | CCS APPROVED BY | Tionscadal Éireann Project Ireland 2040 | NTA<br>Sarás Málsiúnta lompair<br>extrel l'alement Authority | larnród Éireann<br>Irish Rail | Project DART+ | Drawing Title    | SET TECHNICAL BUILDINGS<br>DEPOT BUILDINGS DETAIL                                            |
|--------------------------------------------------------------------------------------------------------------------------------------------------------------------------------------------------------------------------------------------------------------------------------------------------------------------------------------------------------------------------------------------------------------------------------------------------------------------------------------------------------------------------------------------------------------------------------------------------------------------------------------------------------------------------------------------------------------------------------------------------------------------------------|-----------------|-----------------------------------------|--------------------------------------------------------------|-------------------------------|---------------|------------------|----------------------------------------------------------------------------------------------|
| © Irish Rail (2020). This drawing is confidential and the copyright in it is owned by Irish Rail. This drawing must not be either loaned, copied or otherwise reproduced in whole or in part or used for any purpose without the prior permission of Irish Rail.  © Ordinance Survey Ireland and Government of Irishna, All D.S. satis used for plass are priviled unser "Copyright Ordinance Survey Ireland"  Survey No. 089720 (03) Aresis Date or OSI Lider Data) & Survey No. 02000S, NMA, 180 (05) Vector Data).  All elevations are in metres and relate to OSI Geoid Mortel (OSGMO2) Mails in Head as defined by existing Project Control.  All Co-ordinates are in this Transverse Microstor Grid (ITM) as obtained by OSI active OFS station Tallaght Collage (TLLG). | Consultant      | IDOM                                    | <b>©</b> 3                                                   | LROD ROHGHAN & O'DDRIGVAN     | West          | Scale: 1/200@ A3 | Drawing Number   Project   Originator   Discipline   Location   Type   Role   Number   Phase |