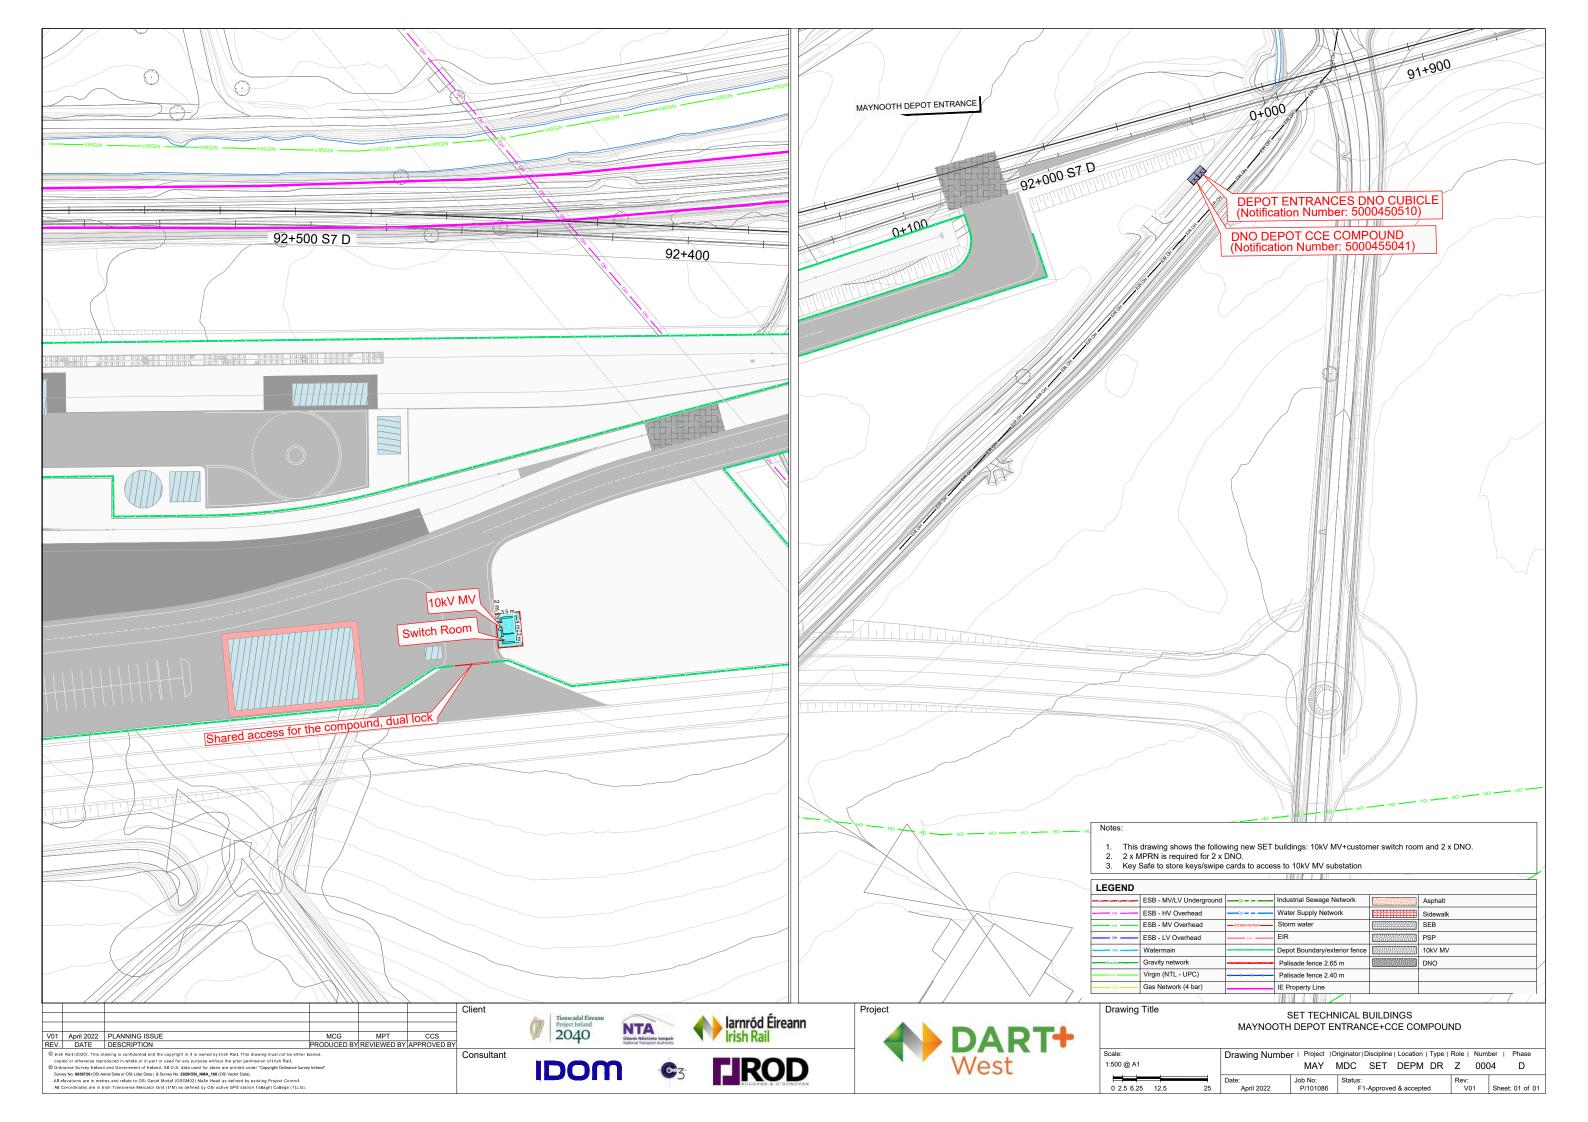

FRONT VIEW VIEW 1-1'

PLAN VIEW

| V01 April 2022 PLANNING ISSUE MCG MPT REV. DATE DESCRIPTION PRODUCED BY REVIEWED BY                                                                                                                                                                                                                                                                                                                                                                                                                                                                                                                                                                                                                                                                                            | CCS APPROVED BY | Tionscadal Éireann Project Ireland 2040 | NTA<br>Sarás Málsiúnta lompair<br>extrel l'alement Authority | larnród Éireann<br>Irish Rail | Project DART+ | Drawing Title    | SET TECHNICAL BUILDINGS<br>DEPOT BUILDINGS DETAIL                                            |
|--------------------------------------------------------------------------------------------------------------------------------------------------------------------------------------------------------------------------------------------------------------------------------------------------------------------------------------------------------------------------------------------------------------------------------------------------------------------------------------------------------------------------------------------------------------------------------------------------------------------------------------------------------------------------------------------------------------------------------------------------------------------------------|-----------------|-----------------------------------------|--------------------------------------------------------------|-------------------------------|---------------|------------------|----------------------------------------------------------------------------------------------|
| © Irish Rail (2020). This drawing is confidential and the copyright in it is owned by Irish Rail. This drawing must not be either loaned, copied or otherwise reproduced in whole or in part or used for any purpose without the prior permission of Irish Rail.  © Ordinance Survey Ireland and Government of Irishna, All D.S. satis used for plass are priviled unser "Copyright Ordinance Survey Ireland"  Survey No. 089720 (03) Aresis Date or OSI Lider Data) & Survey No. 02000S, NMA, 180 (05) Vector Data).  All elevations are in metres and relate to OSI Geoid Mortel (OSGMO2) Mails in Head as defined by existing Project Control.  All Co-ordinates are in this Transverse Microstor Grid (ITM) as obtained by OSI active OFS station Tallaght Collage (TLLG). | Consultant      | IDOM                                    | <b>©</b> 3                                                   | LROD ROHGHAN & O'DDRIGVAN     | West          | Scale: 1/200@ A3 | Drawing Number   Project   Originator   Discipline   Location   Type   Role   Number   Phase |