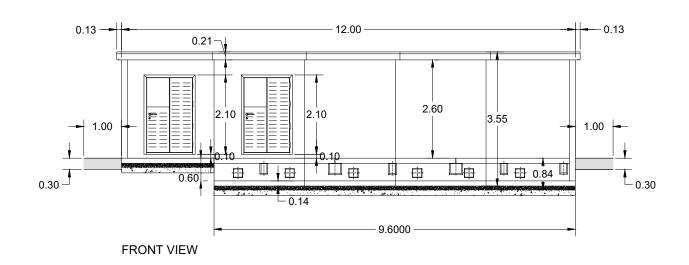

FRONT VIEW

PLANT VIEW

VIEW 1'-1'

10KV MV & SWITCH ROOM BUILDING

|      |            |                |             |             |             | Cli |
|------|------------|----------------|-------------|-------------|-------------|-----|
|      |            |                |             |             |             |     |
|      |            |                |             |             |             |     |
| V01  | April 2022 | PLANNING ISSUE | MCG         | MPT         | ccs         |     |
| REV. | DATE       | DESCRIPTION    | PRODUCED BY | REVIEWED BY | APPROVED BY |     |