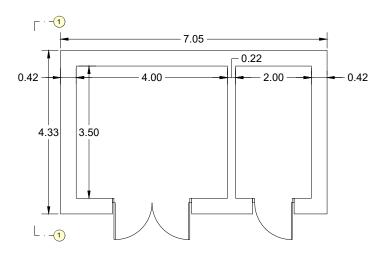

.  © Ordinance Survey Ireland and Government of Irishna, All D.S. satis used for plass are priviled unser "Copyright Ordinance Survey Ireland"  Survey No. 089720 (03) Aresis Date or OSI Lider Data) & Survey No. 02000S, NMA, 180 (05) Vector Data).  All elevations are in metres and relate to OSI Geoid Mortel (OSGMO2) Mails in Head as defined by existing Project Control.  All Co-ordinates are in this Transverse Microstor Grid (ITM) as obtained by OSI active OFS station Tallaght Collage (TLLG). | Consultant      | IDOM                                    | <b>©</b> 3                                                   | LROD ROHGHAN & O'DDRIGVAN     | West          | Scale: 1/200@ A3 | Drawing Number   Project   Originator   Discipline   Location   Type   Role   Number   Phase |





FRONT VIEW



PLANT VIEW



VIEW 1'-1'

10KV MV & SWITCH ROOM BUILDING

|      |            |                |             |             |             | Cli |
|------|------------|----------------|-------------|-------------|-------------|-----|
|      |            |                |             |             |             |     |
|      |            |                |             |             |             |     |
| V01  | April 2022 | PLANNING ISSUE | MCG         | MPT         | ccs         |     |
| REV. | DATE       | DESCRIPTION    | PRODUCED BY | REVIEWED BY | APPROVED BY |     |

NEV. DATE | DESCRIPTION

(9 Inish Rall (2020). This drawing is confidential and the copyright in it is owned by frish Rall. This drawing must not be either foamed, copied or otherwise reproduced in whole or in part or