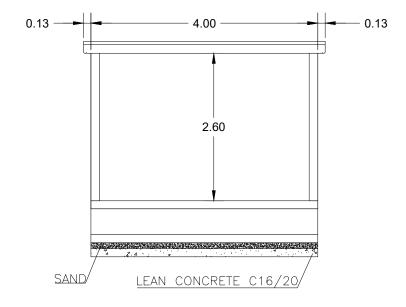

## SEB BUILDING

V01 April 2022 PLANNING ISSUE MCG MPT CCS

REV. DATE DESCRIPTION PRODUCED BY REVIEWED BY APPROVED BY

© Irish Rail (2020). This drawing is confidential and the copyright in it is owned by Irish Rail. This drawing must not be either loaned, copied or otherwise reproduced in whole or in part or used for any purpose without the price permission of Irish Rail.

**PSP BUILDING** 

VIEW 1'-1'

|         |                      |                                                                                                       |                |             |             | Client     |        |                    |                              |       |                 | Project |        |
|---------|----------------------|-------------------------------------------------------------------------------------------------------|----------------|-------------|-------------|------------|--------|--------------------|------------------------------|-------|-----------------|---------|--------|
|         |                      |                                                                                                       |                |             |             |            | (A)    | Tionscadal Éireann |                              | A     | larnród Éireann | ,       |        |
|         |                      |                                                                                                       |                |             |             |            | 10     | Project Ireland    | NTA                          | 40.   | Idrnrod Eireann |         |        |
| /01     | April 2022           | PLANNING ISSUE                                                                                        | MCG            | MPT         | ccs         |            | 1      | 2040               | Octante Naticionta fompair   |       | Irish Rail      |         |        |
| EV.     | DATE                 | DESCRIPTION                                                                                           | PRODUCED BY    | REVIEWED BY | APPROVED BY |            | -      | 10.404.00          | National Transport Authority | 27.00 | III SITTAGII    |         | LAR    |
| 🕽 Irish | Rail (2020). This d  | trawing is confidential and the copyright in it is owned by Irish Rail. This drawing must not be eith | er loaned,     |             |             | Consultant |        |                    |                              |       |                 |         |        |
| copi    | ed or otherwise repr | roduced in whole or in part or used for any purpose without the prior permission of Irish Rail.       |                |             |             |            | - In a |                    | 1                            |       |                 |         | 11/00+ |
|         |                      | d and Government of Ireland. All O.S. data used for plans are printed under "Copyright Ordnance Su    | urvey Ireland" |             |             |            |        |                    | - C 7                        |       |                 |         | VVASI  |
|         |                      | serial Data or OSI Lidar Data ) & Survey No. 2020/OSi_NMA_180 (OSi Vector Data).                      |                |             |             |            |        | DUI:               | 95                           |       |                 |         | VVCSC  |
|         |                      |                                                                                                       |                |             |             |            |        |                    |                              |       |                 |         |        |