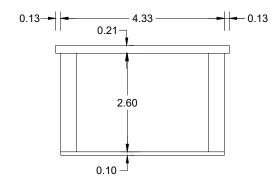

**PSP BUILDING** 

VIEW 1'-1'

|         |                      |                                                                                                       |                |             |             | Client     |        |                    |                              |       |                 | Project |        |
|---------|----------------------|-------------------------------------------------------------------------------------------------------|----------------|-------------|-------------|------------|--------|--------------------|------------------------------|-------|-----------------|---------|--------|
|         |                      |                                                                                                       |                |             |             |            | (A)    | Tionscadal Éireann |                              | A     | larnród Éireann | ,       |        |
|         |                      |                                                                                                       |                |             |             |            | 10     | Project Ireland    | NTA                          | 40.   | Idrnrod Eireann |         |        |
| /01     | April 2022           | PLANNING ISSUE                                                                                        | MCG            | MPT         | ccs         |            | 1      | 2040               | Octante Naticionta fompair   |       | Irish Rail      |         |        |
| EV.     | DATE                 | DESCRIPTION                                                                                           | PRODUCED BY    | REVIEWED BY | APPROVED BY |            | -      | 10.404.00          | National Transport Authority | 27.00 | III SITTAGII    |         | LAR    |
| 🕽 Irish | Rail (2020). This d  | trawing is confidential and the copyright in it is owned by Irish Rail. This drawing must not be eith | er loaned,     |             |             | Consultant |        |                    |                              |       |                 |         |        |
| copi    | ed or otherwise repr | roduced in whole or in part or used for any purpose without the prior permission of Irish Rail.       |                |             |             |            | - In a |                    | 1                            |       |                 |         | 11/00+ |
|         |                      | d and Government of Ireland. All O.S. data used for plans are printed under "Copyright Ordnance Su    | urvey Ireland" |             |             |            |        |                    | - C 7                        |       |                 |         | VVASI  |
|         |                      | serial Data or OSI Lidar Data ) & Survey No. 2020/OSi_NMA_180 (OSi Vector Data).                      |                |             |             |            |        | DUI:               | 95                           |       |                 |         | VVCSC  |
|         |                      |                                                                                                       |                |             |             |            |        |                    |                              |       |                 |         |        |