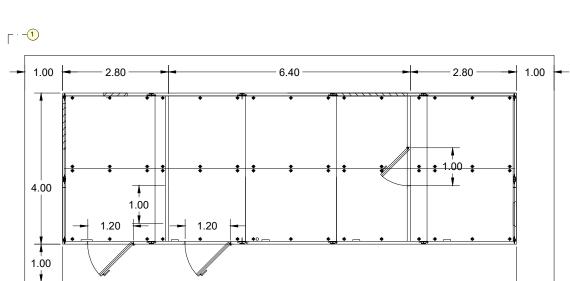

FRONT VIEW

PLANT VIEW

VIEW 1'-1'

10KV MV & SWITCH ROOM BUILDING

|      |            |                |             |             |             | Cli |
|------|------------|----------------|-------------|-------------|-------------|-----|
|      |            |                |             |             |             |     |
|      |            |                |             |             |             |     |
| V01  | April 2022 | PLANNING ISSUE | MCG         | MPT         | ccs         |     |
| REV. | DATE       | DESCRIPTION    | PRODUCED BY | REVIEWED BY | APPROVED BY |     |