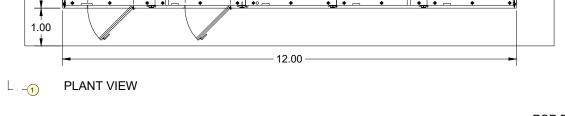

-------|-----------------|--|--|--|
| 8 | Scale: Drawing Number   Project   Originator   Discipline   Location   Type   Role   Number   Phase |                            |                     |                  |              |       |             |                 |  |  |  |
| ' | 1:15@ A3                                                                                            | MAY MDC SET RS21 DR Z 0010 |                     |                  |              |       |             |                 |  |  |  |
|   | 0 0.1875 0.375 0.750                                                                                | Date:<br>April 2022        | Job No:<br>P/101086 | Status:<br>F1-Ap | proved & acc | epted | Rev:<br>V01 | Sheet: 01 of 02 |  |  |  |





**PSP BUILDING** 



VIEW 1'-1'



|         |                      |                                                                                                       |                |             |             | Client     |        |                    |                              |       |                 | Project |        |
|---------|----------------------|-------------------------------------------------------------------------------------------------------|----------------|-------------|-------------|------------|--------|--------------------|------------------------------|-------|-----------------|---------|--------|
|         |                      |                                                                                                       |                |             |             |