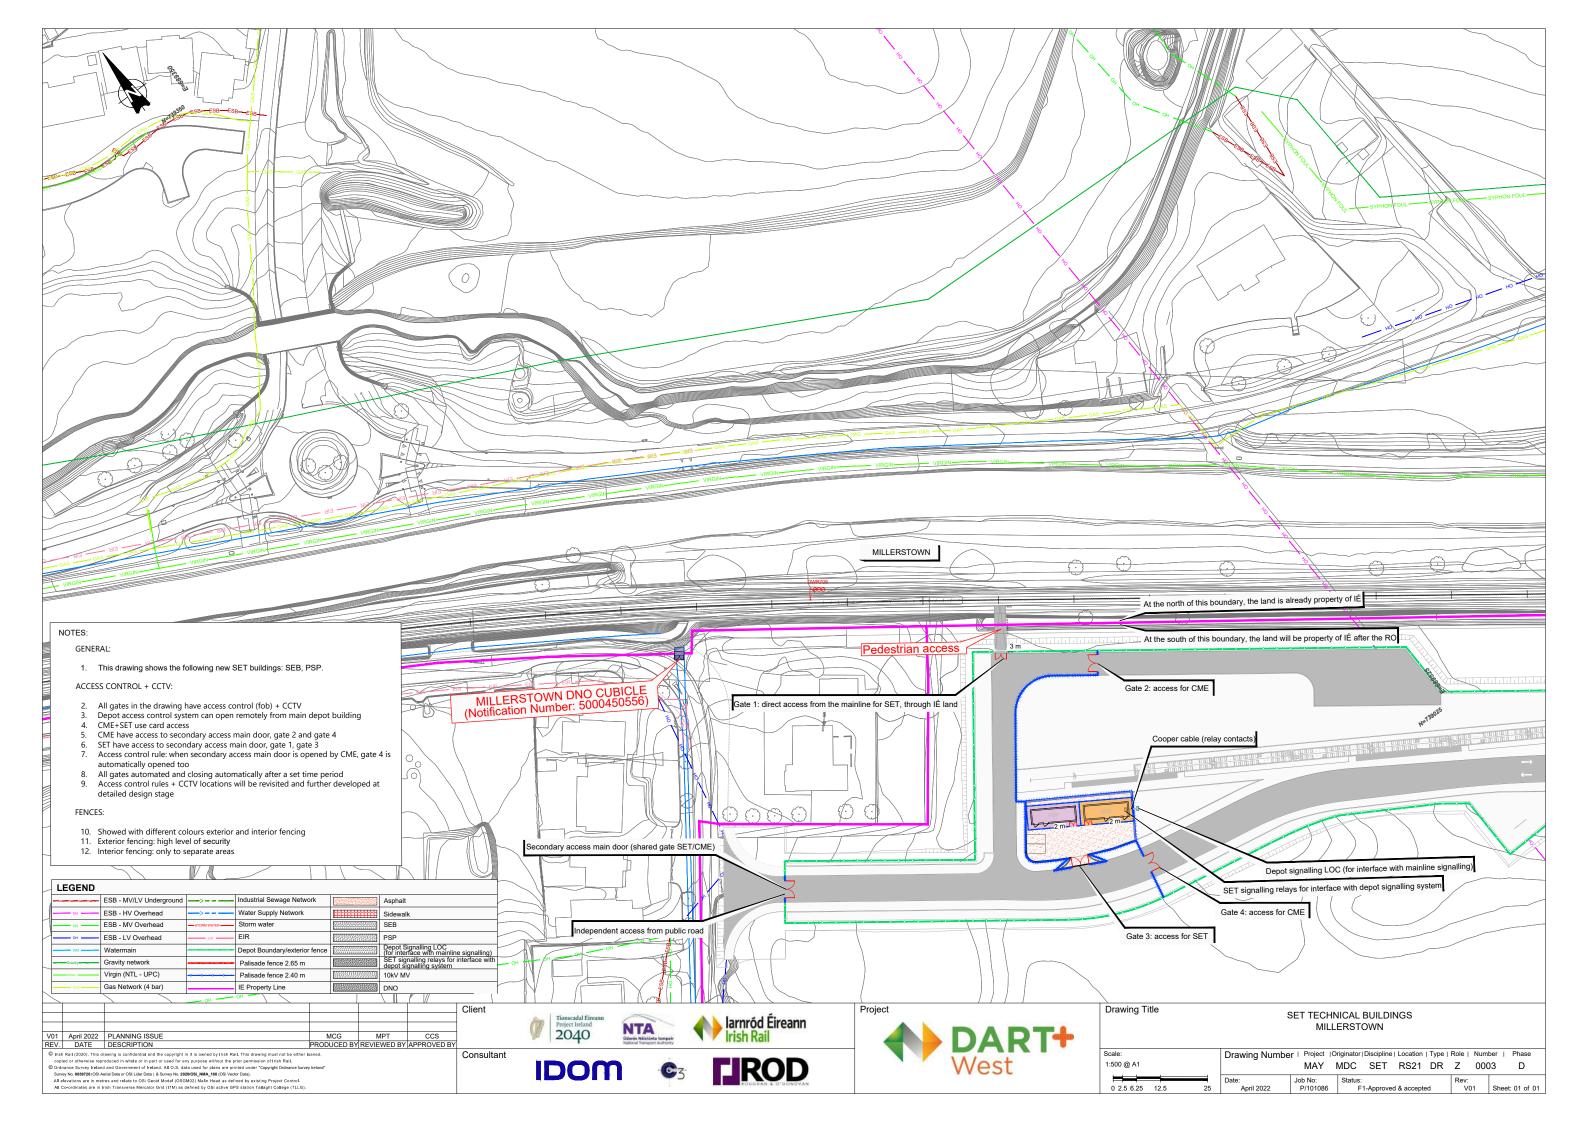

FRONT VIEW VIEW 1-1'

PLAN VIEW

| V01 April 2022 PLANNING ISSUE MCG MPT REV. DATE DESCRIPTION PRODUCED BY REVIEWED BY                                                                                                                                                                                                                                                                                                                                                                                                                                                                                                                                                                                                                                                                                            | CCS APPROVED BY | Tionscadal Éireann Project Ireland 2040 | NTA<br>Sarás Málsiúnta lompair<br>extrel l'alement Authority | larnród Éireann<br>Irish Rail | Project DART+ | Drawing Title    | SET TECHNICAL BUILDINGS<br>DEPOT BUILDINGS DETAIL                                            |
|--------------------------------------------------------------------------------------------------------------------------------------------------------------------------------------------------------------------------------------------------------------------------------------------------------------------------------------------------------------------------------------------------------------------------------------------------------------------------------------------------------------------------------------------------------------------------------------------------------------------------------------------------------------------------------------------------------------------------------------------------------------------------------|-----------------|-----------------------------------------|--------------------------------------------------------------|-------------------------------|---------------|------------------|----------------------------------------------------------------------------------------------|
| © Irish Rail (2020). This drawing is confidential and the copyright in it is owned by Irish Rail. This drawing must not be either loaned, copied or otherwise reproduced in whole or in part or used for any purpose without the prior permission of Irish Rail.  © Ordinance Survey Ireland and Government of Irishna, All D.S. satis used for plass are priviled unser "Copyright Ordinance Survey Ireland"  Survey No. 089720 (03) Aresis Date or OSI Lider Data) & Survey No. 02000S, NMA, 180 (05) Vector Data).  All elevations are in metres and relate to OSI Geoid Mortel (OSGMO2) Mails in Head as defined by existing Project Control.  All Co-ordinates are in this Transverse Microstor Grid (ITM) as obtained by OSI active OFS station Tallaght Collage (TLLG). | Consultant      | IDOM                                    | <b>©</b> 3                                                   | LROD ROHGHAN & O'DDRIGVAN     | West          | Scale: 1/200@ A3 | Drawing Number   Project   Originator   Discipline   Location   Type   Role   Number   Phase |