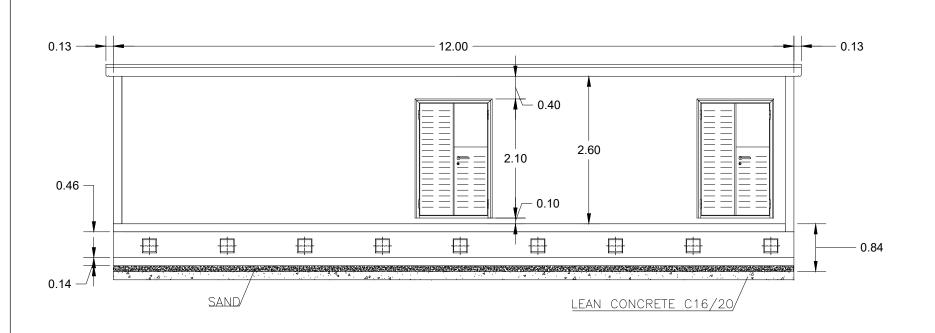

FRONT VIEW

PLANT VIEW

VIEW 1'-1'

10KV MV & SWITCH ROOM BUILDING

|      |            |                |             |             |             | Cli |
|------|------------|----------------|-------------|-------------|-------------|-----|
|      |            |                |             |             |             |     |
|      |            |                |             |             |             |     |
| V01  | April 2022 | PLANNING ISSUE | MCG         | MPT         | ccs         |     |
| REV. | DATE       | DESCRIPTION    | PRODUCED BY | REVIEWED BY | APPROVED BY |     |

VIEW 1'-1'

Client