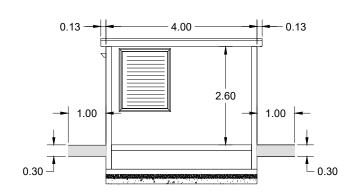

-------|-------------|-----------------|--|--|--|
| 8 | Scale: Drawing Number   Project   Originator   Discipline   Location   Type   Role   Number   Phase |                            |                     |                  |              |       |             |                 |  |  |  |
| ' | 1:15@ A3                                                                                            | MAY MDC SET RS21 DR Z 0010 |                     |                  |              |       |             |                 |  |  |  |
|   | 0 0.1875 0.375 0.750                                                                                | Date:<br>April 2022        | Job No:<br>P/101086 | Status:<br>F1-Ap | proved & acc | epted | Rev:<br>V01 | Sheet: 01 of 02 |  |  |  |





**PSP BUILDING** 



VIEW 1'-1'



|         |                      |                                                                                                       |                |             |             | Client     |        |                    |                              |       |                 | Project |        |
|---------|----------------------|-------------------------------------------------------------------------------------------------------|----------------|-------------|-------------|------------|--------|--------------------|------------------------------|-------|-----------------|---------|--------|
|         |                      |                                                                                                       |                |             |